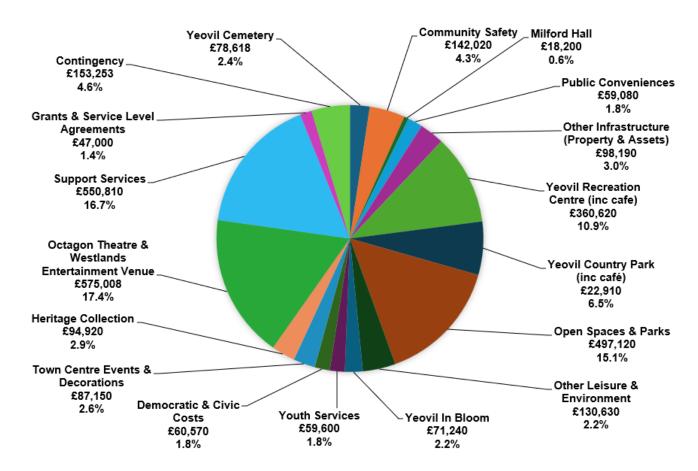

## **Budget 2025/26**

|                                 | 2024/25<br>Budget                 |             |                                                                                              | 2025/26<br>Budget               |                                    |             |  |
|---------------------------------|-----------------------------------|-------------|----------------------------------------------------------------------------------------------|---------------------------------|------------------------------------|-------------|--|
| (£)                             | (£)                               | Expenditure | Committee                                                                                    | (£)                             | (£)                                | Expenditure |  |
| 567,846<br>352,640<br>1,693,981 | (31,100)<br>(32,960)<br>(830,070) | 319,680     | Finance & Policy Executive Infrastructure (Property & Assets) Leisure & Environment Planning | 792,610<br>352,820<br>2,107,710 | (101,100)<br>(35,330)<br>(846,990) | 317,490     |  |
| 4,418,340                       | (3,796,130)                       | 622,210     | Culture, Events & Promotions                                                                 | 4,696,790                       | (3,904,442)                        | 792,348     |  |
| 117,177                         | 0                                 | 117,177     | Contingency                                                                                  | 153,253                         | 0                                  | 153,253     |  |
| 7,150,984                       | (4,690,260)                       | 2,460,724   | Total Committee Budget                                                                       | 8,104,183                       | (4,887,862)                        | 3,216,321   |  |
| 76,688                          | 0                                 | 76,688      | Joint Burial Committee                                                                       | 78,618                          | 0                                  | 78,618      |  |
| 7,227,672                       | (4,690,260)                       | 2,537,412   | Total Budget Requirement                                                                     | 8,182,801                       | (4,887,862)                        | 3,294,939   |  |